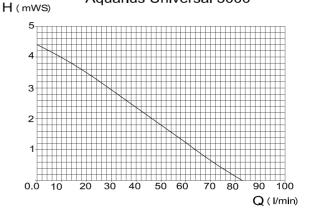

|                          |                    | Aquarius Universal<br>5000 |
|--------------------------|--------------------|----------------------------|
| Dimensions (LxWxH)       | [mm]               | 315x140x130                |
| Rated voltage            | [V/Hz]             | 220-240/50                 |
| Power consumption        | [Watt]             | 85                         |
| Nominal current          | [A]                | 0.42                       |
| Flow rate max.           | [L/min]            | 83                         |
| Flow rate max.           | [L/h]              | 5000                       |
| Head height max.         | [m]                | 9,6                        |
| Hose connection          | [inch]             | 1,1 1/4,1 1/2              |
| Pressure side connection | [inch]             | 1                          |
| Suction side connection  | [inch]             | 1 1/2                      |
| Filter surface           | [cm <sup>2</sup> ] | 200                        |
| Weight                   | [kg]               | 3.42                       |
| Cable length             | [m]                | 10                         |
| Order no.                |                    | 56617                      |