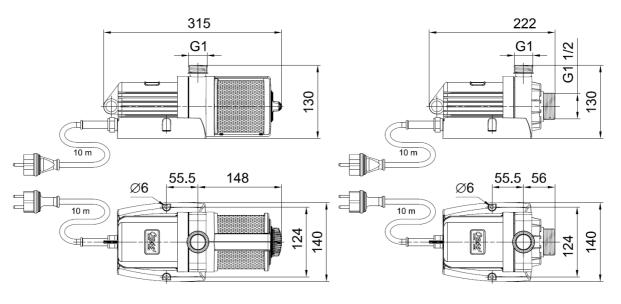

|                          |                    | Aquarius Universal<br>5000 |
|--------------------------|--------------------|----------------------------|
| Dimensions (LxWxH)       | [mm]               | 315x140x130                |
| Rated voltage            | [V/Hz]             | 220-240/50                 |
| Power consumption        | [Watt]             | 85                         |
| Nominal current          | [A]                | 0.42                       |
| Flow rate max.           | [L/min]            | 83                         |
| Flow rate max.           | [L/h]              | 5000                       |
| Head height max.         | [m]                | 9,6                        |
| Hose connection          | [inch]             | 1,1 1/4,1 1/2              |
| Pressure side connection | [inch]             | 1                          |
| Suction side connection  | [inch]             | 1 1/2                      |
| Filter surface           | [cm <sup>2</sup> ] | 200                        |
| Weight                   | [kg]               | 3.42                       |
| Cable length             | [m]                | 10                         |
| Order no.                |                    | 56617                      |