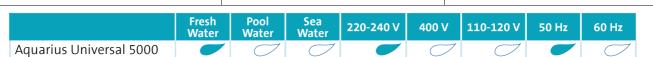

### Product characteristics at a glance

- Extremely quiet operation
- Easy adjustment of the flow rate
- Integrated thermal protection-from 600 onwards
- Can be used underwater or dry installations
- Energy-efficient thanks to low energy consumption
- Frost-resistant to -20° C
- High-quality workmanship with stainless steel
- Removable pedestal for installation where space is at a premium
- Electronic adjustment

|                          |                    | Aquarius Universal<br>5000 |
|--------------------------|--------------------|----------------------------|
| Dimensions (LxWxH)       | [mm]               | 315x140x130                |
| Rated voltage            | [V/Hz]             | 220-240/50                 |
| Power consumption        | [Watt]             | 85                         |
| Nominal current          | [A]                | 0.42                       |
| Flow rate max.           | [L/min]            | 83                         |
| Flow rate max.           | [L/h]              | 5000                       |
| Head height max.         | [m]                | 9,6                        |
| Hose connection          | [inch]             | 1,1 1/4,1 1/2              |
| Pressure side connection | [inch]             | 1                          |
| Suction side connection  | [inch]             | 1 1/2                      |
| Filter surface           | [cm <sup>2</sup> ] | 200                        |
| Weight                   | [kg]               | 3.42                       |
| Cable length             | [m]                | 10                         |
| Order no.                |                    | 56617                      |